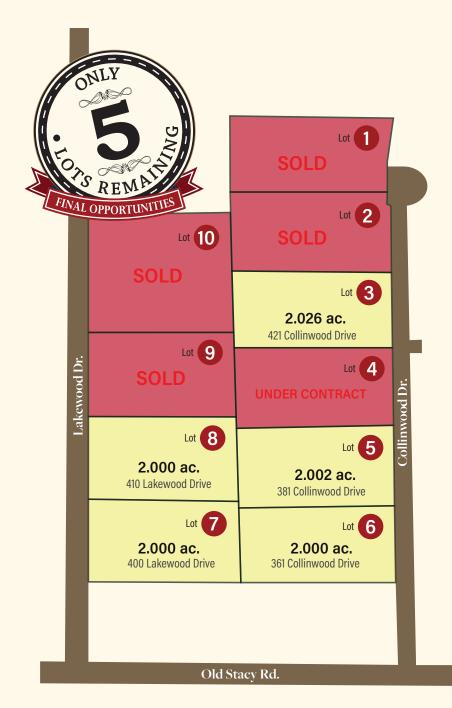

# Woodland Farm Estates

Woodland Farm Estates consists of 10, two acre homesites, beautifully situated in a quiet and picturesque rural setting, yet only minutes away from shopping, entertainment and fine dining.

#### 461 COLLINWOOD DRIVE, FAIRVIEW, TEXAS

461 Collinwood Drive is a heavily wooded 2 acre homesite located at the end of Collinwood Drive, a quiet cul-de-sac street, elevated from the road grade and featuring old growth native hardwood trees, natural rock outcroppings as well as an abundance of wildlife. This wooded canvas is yours to sculpt as you create your dream home amongst the natural beauty that can only be found in Fairview and Woodland Farm Estates.

#### 441 COLLINWOOD DRIVE, FAIRVIEW, TEXAS

441 Collinwood Drive features native grasslands, old growth trees and a gently rolling terrain across the 2.022 acre property. Located off a quiet dead-end street in Fairview, this incredible homesite features gently rolling natural beauty in one of the states finest school systems. Enjoy crafting your dream home on this one-of-a-kind estate lot.

## 381 COLLINWOOD DRIVE, FAIRVIEW, TEXAS

381 Collinwood Drive features 2.002 acres along with an abundance of privacy and natural beauty. This natural and rural setting offers several native old growth trees and a multitude of homesites to select from. At Woodland Farm Estates, you'll know you've arrived when you get here. 361 Collinwood Drive offers 2.0 incredible acres and is notably the first lot you pass when you arrive at Woodland Farm Estates. This picturesque homesite offers heavily wooded areas on one side and a thick stand of old growth woods on the road frontage as well as an abundance of native pasture land. This serene setting is unmatched in the area an promises to be a place that you will want to call home.

#### 421 COLLINWOOD DRIVE, FAIRVIEW, TEXAS

421 Collinwood Drive is a uniquely positioned 2.026 acre homesite about halfway down Collinwood drive. Pass through an unusually dense section of wooded tree-line to enter this desirable homesite. Passing through these trees on your private drive discover the numerous potential building locations as well as many standing old growth hardwood trees. Envision yourself stargazing from your own quiet piece of paradise like only Woodland Farm Estates can provide.

# 401 COLLINWOOD DRIVE, FAIRVIEW, TEXAS

401 Collinwood Drive at 2.027 acres is the largest of the 8 remaining homesites available and offers many elevated building locations including several that offer the homeowner privacy from the world. The unique growth of the soaring oaks create a perfect barrier to the outside world. Imagine peaceful evenings and tranquil nights sitting outside at your own oasis from the world.

#### 400 LAKEWOOD DRIVE, FAIRVIEW, TEXAS

400 Lakewood Drive is a 2.0 acre homesite offering several elevated build sites off one of Fairview's quaintest and tree-lined streets. Lot 7 offers a thick stand of beautiful old growth trees across the property offering you many options for building your dream home. 410 Lakewood Drive is a 2.0 acre, elevated lot, offering several stands of old oak and native hardwood trees across the acreage. Featuring many prominent homesites and building locations, this incredible lot has all the unique features one would demand when selecting a build site for their dream home.

## 361 COLLINWOOD DRIVE, FAIRVIEW, TEXAS