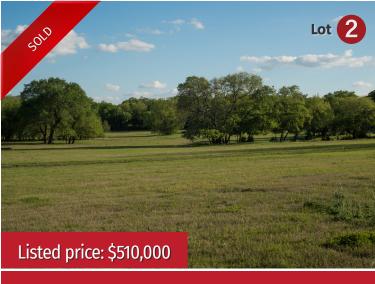

#### 421 COLLINWOOD DRIVE, FAIRVIEW, TEXAS

421 Collinwood Drive is a uniquely positioned 2.026 acre homesite about halfway down Collinwood drive. Pass through an unusually dense section of wooded tree-line to enter this desirable homesite. Passing through these trees on your private drive discover the numerous potential building locations as well as many standing old growth hardwood trees. Envision yourself stargazing from your own quiet piece of paradise like only Woodland Farm Estates can provide.