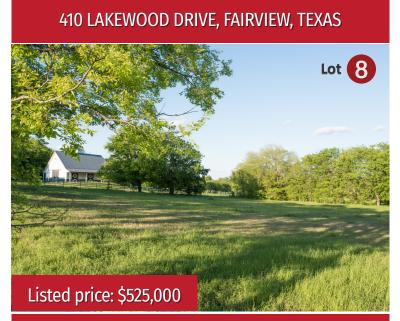

#### 400 LAKEWOOD DRIVE, FAIRVIEW, TEXAS

400 Lakewood Drive is a 2.0 acre homesite offering several elevated build sites off one of Fairview's quaintest and tree-lined streets. Lot 7 offers a thick stand of beautiful old growth trees across the property offering you many options for building your dream home. 410 Lakewood Drive is a 2.0 acre, elevated lot, offering several stands of old oak and native hardwood trees across the acreage. Featuring many prominent homesites and building locations, this incredible lot has all the unique features one would demand when selecting a build site for their dream home.