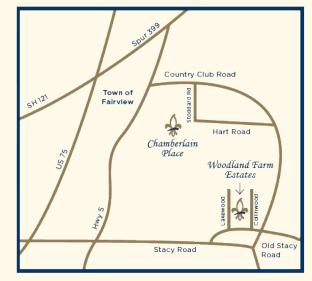

This charming new community is just off historic Old Stacy Road and Country Club Road in one of the last to be developed areas within in the exemplary, and highly sought after, Lovejoy Independent School District. There are also accredited and notable private schools in this area. Woodland Farm Estates is upscale living located in and amongst wooded acreages with a gently rolling country side, numerous horse farms, and close proximity to the Trinity Trail with miles of preserved nature and equestrian trials... all considered to be the hallmarks of this community.