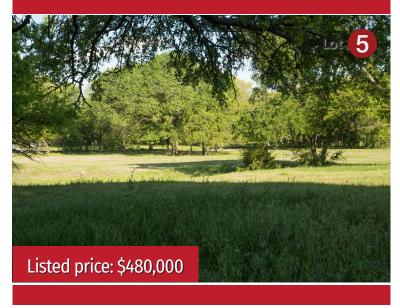

#### 400 LAKEWOOD DRIVE, FAIRVIEW, TEXAS

400 Lakewood Drive is a 2.0 acre homesite offering several elevated build sites off one of Fairview's quaintest and tree-lined streets. Lot 7 offers a thick stand of beautiful old growth trees across the property offering you many options for building your dream home. 410 Lakewood Drive is a 2.0 acre, elevated lot, offering several stands of old oak and native hardwood trees across the acreage. Featuring many prominent homesites and building locations, this incredible lot has all the unique features one would demand when selecting a build site for their dream home.