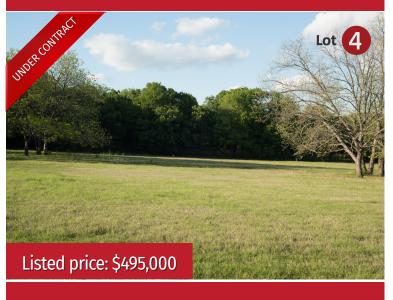

# 401 COLLINWOOD DRIVE, FAIRVIEW, TEXAS

401 Collinwood Drive at 2.027 acres is the largest of the 8 remaining homesites available and offers many elevated building locations including several that offer the homeowner privacy from the world. The unique growth of the soaring oaks create a perfect barrier to the outside world. Imagine peaceful evenings and tranquil nights sitting outside at your own oasis from the world.