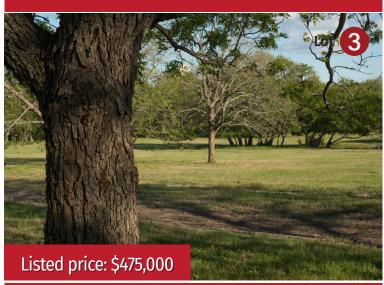

## 381 COLLINWOOD DRIVE, FAIRVIEW, TEXAS

381 Collinwood Drive features 2.002 acres along with an abundance of privacy and natural beauty. This natural and rural setting offers several native old growth trees and a multitude of homesites to select from. At Woodland Farm Estates, you'll know you've arrived when you get here. 361 Collinwood Drive offers 2.0 incredible acres and is notably the first lot you pass when you arrive at Woodland Farm Estates. This picturesque homesite offers heavily wooded areas on one side and a thick stand of old growth woods on the road frontage as well as an abundance of native pasture land. This serene setting is unmatched in the area an promises to be a place that you will want to call home.