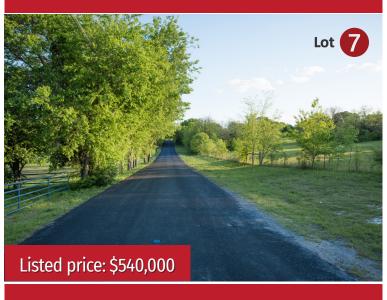

#### 400 LAKEWOOD DRIVE, FAIRVIEW, TEXAS

400 Lakewood Drive is a 2.0 acre homesite offering several elevated build sites off one of Fairview's quaintest and tree-lined streets. Lot 7 offers a thick stand of beautiful old growth trees across the property offering you many options for building your dream home. 410 Lakewood Drive is a 2.0 acre, elevated lot, offering several stands of old oak and native hardwood trees across the acreage. Featuring many prominent homesites and building locations, this incredible lot has all the unique features one would demand when selecting a build site for their dream home.