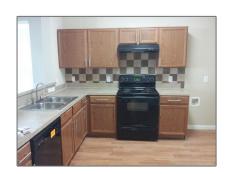

#### Basic Details

| Property Type:  | Duplex           |  |
|-----------------|------------------|--|
| Listing Type:   | For Rent         |  |
| MLS Number:     | 20780024         |  |
| Price:          | \$2,100          |  |
| Bedrooms:       | 3                |  |
| Bathrooms:      | 2                |  |
| Half Bathrooms: | 1                |  |
| Year Built:     | 2005             |  |
| Acreage:        | <b>0.10</b> Acre |  |