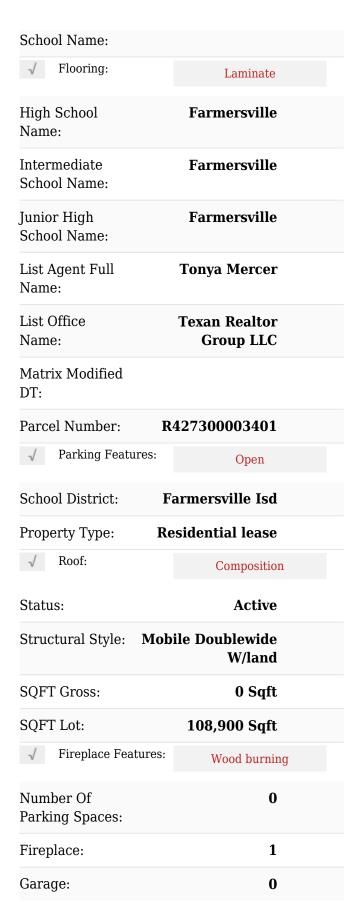

### **Basic Details**

| Property Type: | Single Family<br>Residence |  |
|----------------|----------------------------|--|
| Listing Type:  | For Rent                   |  |
| MLS Number:    | 20779526                   |  |
| Price:         | \$2,095                    |  |
| Bedrooms:      | 4                          |  |
| Bathrooms:     | 2                          |  |
| Year Built:    | 2004                       |  |
| Acreage:       | 2.50 Acre                  |  |

## Additional Info

√ Utilities: Asphalt, All weather road

Association Fee: **\$0** 

Elementary **Tatum** 

| Zipcode:       | 75442           |  |
|----------------|-----------------|--|
| Street:        | County Road 658 |  |
| Street Number: | 1550            |  |
| Postal Code:   | 6225            |  |
| Floor Number:  | 0               |  |
| Longitude:     | W97° 40' 24.9'' |  |
| Latitude:      | N33° 10' 42.6'' |  |