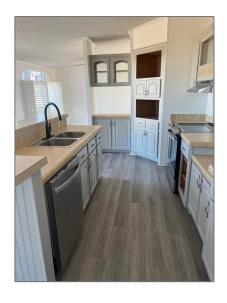

### **Basic Details**

| Property Type: | Single Family<br>Residence |  |
|----------------|----------------------------|--|
| Listing Type:  | For Rent                   |  |
| MLS Number:    | 20779526                   |  |
| Price:         | \$2,095                    |  |
| Bedrooms:      | 4                          |  |
| Bathrooms:     | 2                          |  |
| Year Built:    | 2004                       |  |
| Acreage:       | 2.50 Acre                  |  |

## Additional Info

√ Utilities: Asphalt, All weather road

Association Fee: **\$0** 

Elementary **Tatum** 

| Zipcode:       | 75442           |  |
|----------------|-----------------|--|
| Street:        | County Road 658 |  |
| Street Number: | 1550            |  |
| Postal Code:   | 6225            |  |
| Floor Number:  | 0               |  |
| Longitude:     | W97° 40' 24.9'' |  |
| Latitude:      | N33° 10' 42.6'' |  |