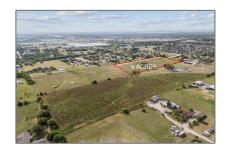

# Unimproved Land For sale

- 550 Parker, St. Paul, Texas 75098

## **Basic Details**

| Property Type: | <b>Unimproved Land</b> |
|----------------|------------------------|
| Listing Type:  | For sale               |
| MLS Number:    | 20778260               |
| Price:         | \$1,350,000            |
| Acreage:       | 6 Acre                 |

## Address Map

| Country:       | USA                                                |  |
|----------------|----------------------------------------------------|--|
| State:         | TX                                                 |  |
| County:        | Collin                                             |  |
| City:          | St. Paul                                           |  |
| Subdivision:   | Abs A0696 WD<br>Penney Survey,<br>Tract 13, 4, &62 |  |
| Zipcode:       | 75098                                              |  |
| Street:        | Parker                                             |  |
| Street Number: | 550                                                |  |
| Floor Number:  | 0                                                  |  |
| Longitude:     | W97° 27' 37.7"                                     |  |
| Latitude:      | N33° 1' 37.8''                                     |  |