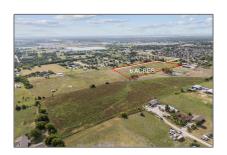

# Unimproved Land For sale

- 550 Parker, St. Paul, Texas 75098

## **Basic Details**

| Property Type: | <b>Unimproved Land</b> |
|----------------|------------------------|
| Listing Type:  | For sale               |
| MLS Number:    | 20778260               |
| Price:         | \$1,350,000            |
| Acreage:       | 6 Acre                 |

## Address Map

| Country:       | USA                                                |  |
|----------------|----------------------------------------------------|--|
| State:         | TX                                                 |  |
| County:        | Collin                                             |  |
| City:          | St. Paul                                           |  |
| Subdivision:   | Abs A0696 WD<br>Penney Survey,<br>Tract 13, 4, &62 |  |
| Zipcode:       | 75098                                              |  |
| Street:        | Parker                                             |  |
| Street Number: | 550                                                |  |
| Floor Number:  | 0                                                  |  |
| Longitude:     | W97° 27' 37.7"                                     |  |
| Latitude:      | N33° 1' 37.8''                                     |  |