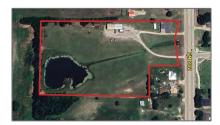

# Improved Land For sale

- 714 Fm 982, Princeton, Texas 75407

#### **Basic Details**

| Property Type: | <b>Improved Land</b> |
|----------------|----------------------|
| Listing Type:  | For sale             |
| MLS Number:    | 20778104             |
| Price:         | \$2,990,000          |
| Year Built:    | 1985                 |
| Acreage:       | <b>9.16 Acre</b>     |

## Address Map

| Country:       | USA                |  |
|----------------|--------------------|--|
| State:         | TX                 |  |
| County:        | Collin             |  |
| City:          | Princeton          |  |
| Subdivision:   | Hardin Wright Surv |  |
| Zipcode:       | 75407              |  |
| Street:        | Fm 982             |  |
| Street Number: | 714                |  |
| Postal Code:   | 9707               |  |
| Floor Number:  | 0                  |  |
| Longitude:     | W97° 29' 55.4''    |  |
| Latitude:      | N33° 9' 48.7''     |  |