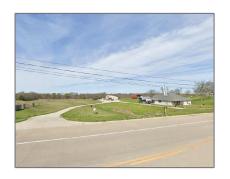

# Improved Land For sale

- 714 Fm 982, Princeton, Texas 75407

#### **Basic Details**

| Property Type: | <b>Improved Land</b> |
|----------------|----------------------|
| Listing Type:  | For sale             |
| MLS Number:    | 20778104             |
| Price:         | \$2,990,000          |
| Year Built:    | 1985                 |
| Acreage:       | <b>9.16 Acre</b>     |

## Address Map

| Country:       | USA                |  |
|----------------|--------------------|--|
| State:         | TX                 |  |
| County:        | Collin             |  |
| City:          | Princeton          |  |
| Subdivision:   | Hardin Wright Surv |  |
| Zipcode:       | 75407              |  |
| Street:        | Fm 982             |  |
| Street Number: | 714                |  |
| Postal Code:   | 9707               |  |
| Floor Number:  | 0                  |  |
| Longitude:     | W97° 29' 55.4''    |  |
| Latitude:      | N33° 9' 48.7''     |  |