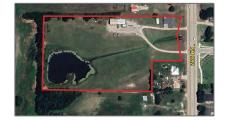

# Improved Land For sale

- 714 Fm 982, Princeton, Texas 75407

#### **Basic Details**

| Property Type: | <b>Improved Land</b> |
|----------------|----------------------|
| Listing Type:  | For sale             |
| MLS Number:    | 20778104             |
| Price:         | \$2,990,000          |
| Year Built:    | 1985                 |
| Acreage:       | <b>9.16 Acre</b>     |

## Address Map

| Country:       | USA                |  |
|----------------|--------------------|--|
| State:         | TX                 |  |
| County:        | Collin             |  |
| City:          | Princeton          |  |
| Subdivision:   | Hardin Wright Surv |  |
| Zipcode:       | 75407              |  |
| Street:        | Fm 982             |  |
| Street Number: | 714                |  |
| Postal Code:   | 9707               |  |
| Floor Number:  | 0                  |  |
| Longitude:     | W97° 29' 55.4''    |  |
| Latitude:      | N33° 9' 48.7''     |  |