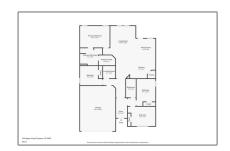

#### **Basic Details**

| Property Type: | Single Family<br>Residence |  |
|----------------|----------------------------|--|
| Listing Type:  | For Rent                   |  |
| MLS Number:    | 20776204                   |  |
| Price:         | \$2,115                    |  |
| Bedrooms:      | 4                          |  |
| Bathrooms:     | 2                          |  |
| Year Built:    | 2017                       |  |
| Acreage:       | <b>0.14 Acre</b>           |  |

Property Type: Residential lease

Status: Active

Structural Style: Single detached

SQFT Gross: **0 Sqft** 

SQFT Lot: **6,272.64 Sqft** 

Street Suffix: Crossing

Number Of **0** Parking Spaces:

Fireplace: 0