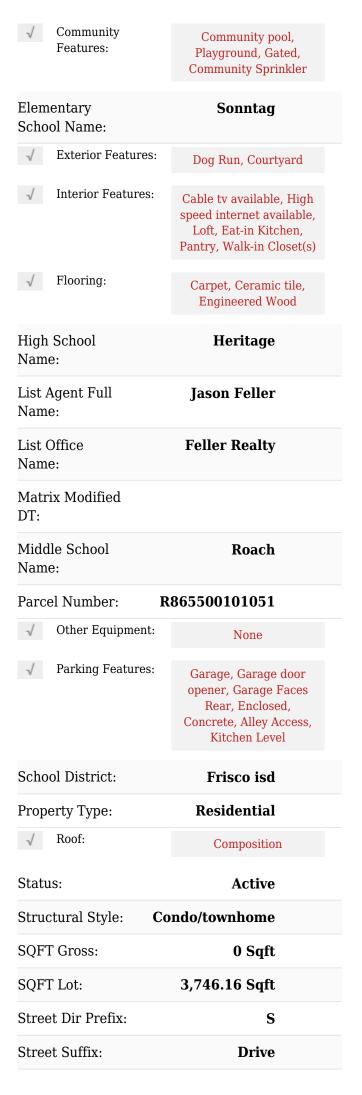

### Additional Info

√ Utilities:

City water, City sewer,
Underground utilities, All
weather road, Concrete,
Curbs, Individual gas
meter, Community
mailbox, Electricity
Connected, Sewer
Available, Cable
Available

√ Architectural Style: Split level

Association Fee: \$697

Association Fee **Quarterly** Frequency:

| Building Name: | Villas of Westridge |  |
|----------------|---------------------|--|
| Floor Number:  | 0                   |  |
| Longitude:     | W97° 15' 46.7''     |  |
| Latitude:      | N33° 12' 4.5''      |  |
|                |                     |  |

| Number Of<br>Parking Spaces: | 0 |
|------------------------------|---|
| Fireplace:                   | 0 |
| Garage:                      | 0 |
|                              |   |