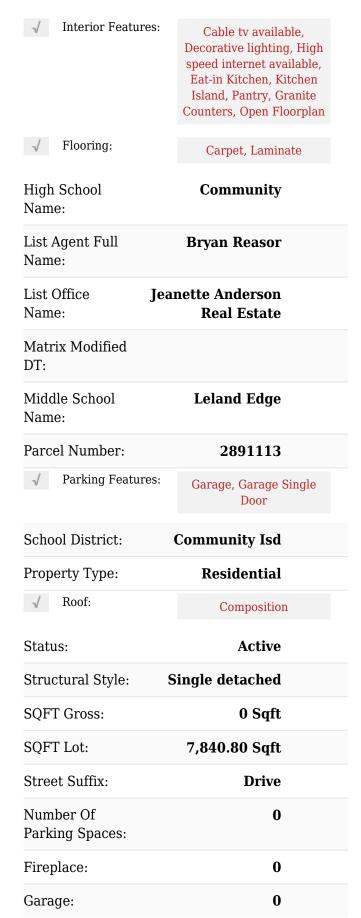

#### **Features**

| √ Heating System: | Central, Electric                                    |
|-------------------|------------------------------------------------------|
| √ Fence:          | Wood                                                 |
| √ Security:       | Smoke Detector(s),<br>Carbon Monoxide<br>Detector(s) |
|                   | (1)                                                  |

### Additional Info

| √ Utilities:                  | City water, City sewer |
|-------------------------------|------------------------|
| √ Architectural Style:        | Traditional            |
| Association Fee:              | <b>\$550</b>           |
| Association Fee<br>Frequency: | Annually               |