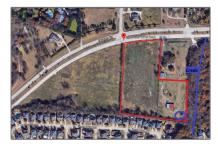

## Address Map

| Country:       | USA             |  |
|----------------|-----------------|--|
| State:         | ТХ              |  |
| County:        | Collin          |  |
| City:          | Parker          |  |
| Subdivision:   | none            |  |
| Zipcode:       | 75002           |  |
| Street:        | Parker          |  |
| Street Number: | 4306            |  |
| Floor Number:  | 0               |  |
| Longitude:     | W97° 22' 11.8'' |  |
| Latitude:      | N33° 3' 19.9''  |  |