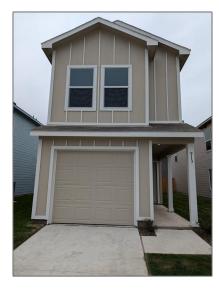

# Single Family Residence For Rent

- 913 Wood Stork, Princeton, Texas 75407

### **Basic Details**

| Property Type:  | Single Family<br>Residence |  |
|-----------------|----------------------------|--|
| Listing Type:   | For Rent                   |  |
| MLS Number:     | 20774641                   |  |
| Price:          | \$1,700                    |  |
| Bedrooms:       | 4                          |  |
| Bathrooms:      | 2                          |  |
| Half Bathrooms: | 1                          |  |
| Year Built:     | 2024                       |  |
| Acreage:        | 0.07 Acre                  |  |