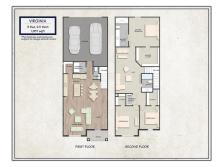

#### Property Type: Townhouse Listing Type: For sale MLS Number: 20774550 Price: \$369,000 Bedrooms: 3 Bathrooms: 2 1 Half Bathrooms: Year Built: 2023 2,222 Acre Acreage:

| √ Interior Features:         | Decorative lighting, High<br>speed internet available,<br>Loft, Kitchen Island,<br>Pantry, Walk-in Closet(s),<br>Open Floorplan |  |
|------------------------------|---------------------------------------------------------------------------------------------------------------------------------|--|
| Flooring:                    | Carpet, Luxury vinyl<br>plank, Tile                                                                                             |  |
| High School<br>Name:         | Princeton                                                                                                                       |  |
| List Agent Full<br>Name:     | Mark Cope                                                                                                                       |  |
| List Office Co<br>Name:      | - <b>I</b>                                                                                                                      |  |
| Matrix Modified<br>DT:       |                                                                                                                                 |  |
| Middle School<br>Name:       | Southard                                                                                                                        |  |
| Parcel Number: <b>R-12</b>   | 812-00G-0030-<br>1                                                                                                              |  |
| ✓ Parking Features:          | Alley Access, Garage<br>Double Door                                                                                             |  |
| School District:             | Princeton isd                                                                                                                   |  |
| Property Type:               | Residential                                                                                                                     |  |
| √ Roof:                      | Composition, Shingle                                                                                                            |  |
| Status:                      | Active                                                                                                                          |  |
| Structural Style: Co         | ndo/townhome                                                                                                                    |  |
| SQFT Gross:                  | 0 Sqft                                                                                                                          |  |
| SQFT Lot:                    | 2,222 Sqft                                                                                                                      |  |
| Street Suffix:               | Loop                                                                                                                            |  |
| Number Of<br>Parking Spaces: | 0                                                                                                                               |  |
| Fireplace:                   | 0                                                                                                                               |  |
| Garage:                      | 0                                                                                                                               |  |