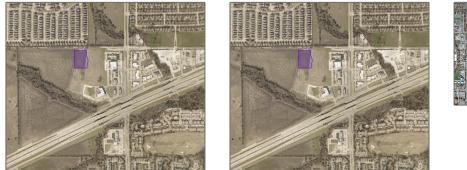

### Address Map

| Property Type: | Unimproved Land |
|----------------|-----------------|
| Listing Type:  | For sale        |
| MLS Number:    | 20772158        |
| Price:         | \$2,995,000     |
| Acreage:       | 3 Acre          |

| Country:       | USA                          |  |
|----------------|------------------------------|--|
| State:         | ТХ                           |  |
| County:        | Collin                       |  |
| City:          | Frisco                       |  |
| Subdivision:   | Racetrac 121<br>Independence |  |
| Zipcode:       | 75035                        |  |
| Street:        | Cr-68                        |  |
| Street Number: | Cr-68                        |  |
| Floor Number:  | 0                            |  |
| Longitude:     | W97° 13' 58.4''              |  |
| Latitude:      | N33° 7' 23.4''               |  |