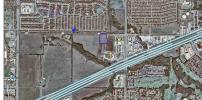

### Address Map

| Property Type: | Unimproved Land |
|----------------|-----------------|
| Listing Type:  | For sale        |
| MLS Number:    | 20772158        |
| Price:         | \$2,995,000     |
| Acreage:       | 3 Acre          |

| Country:       | USA                          |  |
|----------------|------------------------------|--|
| State:         | ТХ                           |  |
| County:        | Collin                       |  |
| City:          | Frisco                       |  |
| Subdivision:   | Racetrac 121<br>Independence |  |
| Zipcode:       | 75035                        |  |
| Street:        | Cr-68                        |  |
| Street Number: | Cr-68                        |  |
| Floor Number:  | 0                            |  |
| Longitude:     | W97° 13' 58.4''              |  |
| Latitude:      | N33° 7' 23.4''               |  |