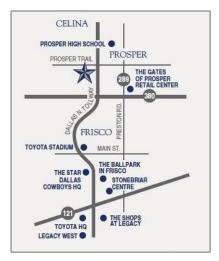

### Address Map

| Country:     | USA        |
|--------------|------------|
| State:       | ТХ         |
| County:      | Collin     |
| City:        | Prosper    |
| Subdivision: | Star Trail |

| Zipcode:       | 75078           |  |
|----------------|-----------------|--|
| Street:        | Deep Valley     |  |
| Street Number: | 2660            |  |
| Floor Number:  | 0               |  |
| Longitude:     | W97° 9' 27.7''  |  |
| Latitude:      | N33° 14' 15.7'' |  |