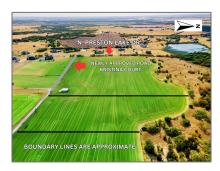

# Unimproved Land For sale

- Lot 27 Kristina, Celina, Texas 75009

# Address Map

| Country:       | USA             |  |
|----------------|-----------------|--|
| State:         | TX              |  |
| County:        | Collin          |  |
| City:          | Celina          |  |
| Subdivision:   | Preston 450 Add |  |
| Zipcode:       | 75009           |  |
| Street:        | Kristina        |  |
| Street Number: | Lot 27          |  |
| Floor Number:  | 0               |  |
| Longitude:     | W97° 13' 30.7'' |  |
| Latitude:      | N33° 22' 59.7'' |  |

## Additional Info

| √ Utilities:                | Aerobic septic, All<br>weather road, Electricity<br>Available |
|-----------------------------|---------------------------------------------------------------|
| Association Fee:            | <b>\$0</b>                                                    |
| High School<br>Name:        | Celina                                                        |
| Junior High<br>School Name: | Celina                                                        |
| List Agent Full             | Corey Jones                                                   |