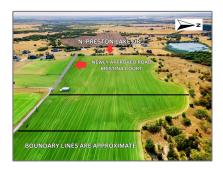

# Unimproved Land For sale

- Lot 27 Kristina, Celina, Texas 75009

# Address Map

| Country:       | USA             |  |
|----------------|-----------------|--|
| State:         | TX              |  |
| County:        | Collin          |  |
| City:          | Celina          |  |
| Subdivision:   | Preston 450 Add |  |
| Zipcode:       | 75009           |  |
| Street:        | Kristina        |  |
| Street Number: | Lot 27          |  |
| Floor Number:  | 0               |  |
| Longitude:     | W97° 13' 30.7'' |  |
| Latitude:      | N33° 22' 59.7'' |  |

## Additional Info

| √ Utilities:                | Aerobic septic, All<br>weather road, Electricity<br>Available |
|-----------------------------|---------------------------------------------------------------|
| Association Fee:            | <b>\$0</b>                                                    |
| High School<br>Name:        | Celina                                                        |
| Junior High<br>School Name: | Celina                                                        |
| List Agent Full             | Corey Jones                                                   |