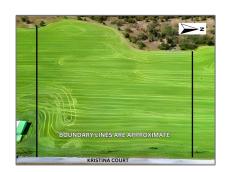

# Unimproved Land For sale

- Lot 27 Kristina, Celina, Texas 75009

# Address Map

| Country:       | USA             |  |
|----------------|-----------------|--|
| State:         | TX              |  |
| County:        | Collin          |  |
| City:          | Celina          |  |
| Subdivision:   | Preston 450 Add |  |
| Zipcode:       | 75009           |  |
| Street:        | Kristina        |  |
| Street Number: | Lot 27          |  |
| Floor Number:  | 0               |  |
| Longitude:     | W97° 13' 30.7'' |  |
| Latitude:      | N33° 22' 59.7'' |  |

## Additional Info

| √ Utilities:                | Aerobic septic, All<br>weather road, Electricity<br>Available |
|-----------------------------|---------------------------------------------------------------|
| Association Fee:            | <b>\$0</b>                                                    |
| High School<br>Name:        | Celina                                                        |
| Junior High<br>School Name: | Celina                                                        |
| List Agent Full             | Corey Jones                                                   |