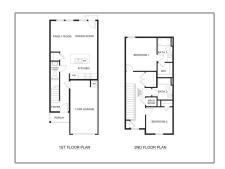

## Property Type: **Single Family** Residence Listing Type: For sale MLS Number: 20771647 Price: \$202,490 Bedrooms: 2 2 Bathrooms: Half Bathrooms: 1 Year Built: 2024 Acreage: **0.14** Acre

√ I

Interior Features:

Cable tv available, Other, High speed internet available

Flooring:

Carpet, Laminate High School **Princeton** Name: List Agent Full **Derek Phelps** Name: List Office DR Horton, America's Builder Name: Matrix Modified DT: Middle School Mattei Name: Parcel Number: 00000 Parking Features: Garage School District: **Princeton isd** Property Type: Residential Roof: Composition Status: Active Structural Style: Single detached **SQFT Gross:** 0 Sqft SQFT Lot: 6,050.48 Sqft Street Suffix: Road Number Of 0 Parking Spaces: