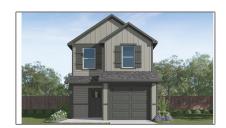

# Single Family Residence For sale

- 6209 Holly Spring, Princeton, Texas 75407









### **Basic Details**

| Property Type:  | Single Family<br>Residence |  |  |
|-----------------|----------------------------|--|--|
| Listing Type:   | For sale                   |  |  |
| MLS Number:     | 20771642                   |  |  |
| Price:          | \$199,990                  |  |  |
| Bedrooms:       | 2                          |  |  |
| Bathrooms:      | 2                          |  |  |
| Half Bathrooms: | 1                          |  |  |
| Year Built:     | 2024                       |  |  |
| Acreage:        | 0.14 Acre                  |  |  |

#### **Features**

√ Heating System: Central, Electric

/ Fence:

√ Security:

Smoke Detector(s), Carbon Monoxide Detector(s)

Wood

# Address Map

| Country:       | USA          |
|----------------|--------------|
| St