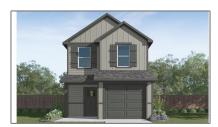

# Single Family Residence For sale

- 6209 Holly Spring, Princeton, Texas 75407









### **Basic Details**

| Property Type:  | Single Family<br>Residence |  |  |
|-----------------|----------------------------|--|--|
| Listing Type:   | For sale                   |  |  |
| MLS Number:     | 20771642                   |  |  |
| Price:          | \$199,990                  |  |  |
| Bedrooms:       | 2                          |  |  |
| Bathrooms:      | 2                          |  |  |
| Half Bathrooms: | 1                          |  |  |
| Year Built:     | 2024                       |  |  |
| Acreage:        | 0.14 Acre                  |  |  |

#### **Features**

√ Heating System: Central, Electric

/ Fence:

√ Security:

Smoke Detector(s), Carbon Monoxide Detector(s)

Wood

# Address Map

| Country:       | USA          |
|----------------|--------------|
| Stat