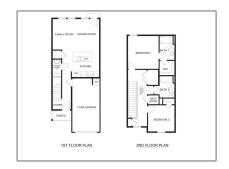

### **Basic Details**

| Property Type:  | Single Family<br>Residence |  |  |
|-----------------|----------------------------|--|--|
| Listing Type:   | For sale                   |  |  |
| MLS Number:     | 20771642                   |  |  |
| Price:          | \$199,990                  |  |  |
| Bedrooms:       | 2                          |  |  |
| Bathrooms:      | 2                          |  |  |
| Half Bathrooms: | 1                          |  |  |
| Year Built:     | 2024                       |  |  |
| Acreage:        | 0.14 Acre                  |  |  |