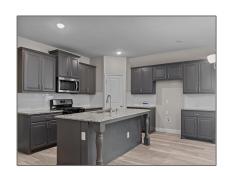

Interior Features: Cable

Cable tv available,

Floor Number: 0

Longitude: W97° 27' 44.4''

Latitude: N33° 19' 54.8''

Granite Counters, Open Floorplan

Flooring:

Carpet, Luxury vinyl plank, Simulated Wood