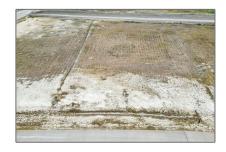

# Unimproved Land For sale

- 5918 Frenzel, Parker, Texas 75002









# **Basic Details**

Property Type: Unimproved Land
Listing Type: For sale

MLS Number: 20763413

Price: \$470,000

Acreage: 1.00 Acre

### Features

√ Fence: None

# Address Map

| Country:       | USA                      |  |
|----------------|--------------------------|--|
| State:         | TX                       |  |
| County:        | Collin                   |  |
| City:          | Parker                   |  |
| Subdivision:   | Reserve At<br>Southridge |  |
| Zipcode:       | 75002                    |  |
| Street:        | Frenzel                  |  |
| Street Number: | 5918                     |  |
| Postal Code:   | 6412                     |  |
| Floor Number:  | 0                        |  |
| Longitude:     | W97° 23' 3.2''           |  |
| Latitude:      | N33° 3'