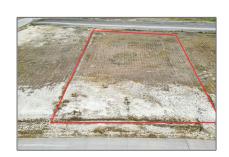

# Unimproved Land For sale

- 5918 Frenzel, Parker, Texas 75002









# **Basic Details**

Property Type: Unimproved Land
Listing Type: For sale

MLS Number: 20763413

Price: \$470,000

Acreage: 1.00 Acre

### Features

√ Fence: None

# Address Map

| Country:       | USA                      |  |
|----------------|--------------------------|--|
| State:         | TX                       |  |
| County:        | Collin                   |  |
| City:          | Parker                   |  |
| Subdivision:   | Reserve At<br>Southridge |  |
| Zipcode:       | 75002                    |  |
| Street:        | Frenzel                  |  |
| Street Number: | 5918                     |  |
| Postal Code:   | 6412                     |  |
| Floor Number:  | 0                        |  |
| Longitude:     | W97° 23' 3.2''           |  |
| Latitude:      | N33° 3' 58.