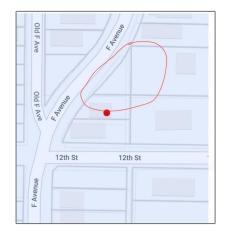

## Address Map

| Country:       | USA             |  |
|----------------|-----------------|--|
| State:         | TX              |  |
| County:        | Collin          |  |
| City:          | Plano           |  |
| Subdivision:   | P R Garrett Add |  |
| Zipcode:       | 75074           |  |
| Street:        | G               |  |
| Street Number: | Lot 2A 1        |  |
| Floor Number:  | 0               |  |
| Longitude:     | W97° 17' 41.8'' |  |
| Latitude:      | N33° 1' 9.8''   |  |