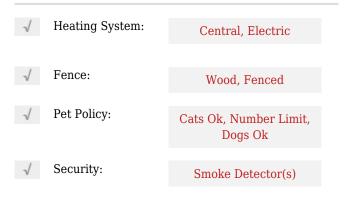

# Single Family Residence For Rent

- 2420 Sierra, McKinney, Texas 75071





#### Basic **Details**

| Property Type: | Single Family<br>Residence |  |
|----------------|----------------------------|--|
| Listing Type:  | For Rent                   |  |
| MLS Number:    | 20768032                   |  |
| Price:         | \$2,100                    |  |
| Bedrooms:      | 3                          |  |
| Bathrooms:     | 2                          |  |
| Year Built:    | 2000                       |  |
| Acreage:       | 0.14 Acre                  |  |

#### Features



#### Address Map

| Country:       | USA              |  |
|----------------|------------------|--|
| State:         | ТХ               |  |
| County:        | Collin           |  |
| City:          | McKinney         |  |
| Subdivision:   | Highpointe Ph 2c |  |
| Zipcode:       | 75071            |  |
| Street:        | Sierra           |  |
| Street Number: | 2420             |  |
| Postal Code:   | 2581             |  |
| Floor Number:  | 0                |  |

### Additional Info

| Utilities:                      | City water, City sewer |  |  |  |
|---------------------------------|------------------------|--|--|--|
| √ Architectural Style:          | Traditional            |  |  |  |
| Association Fee:                | \$0                    |  |  |  |
| Elementary<br>School Name