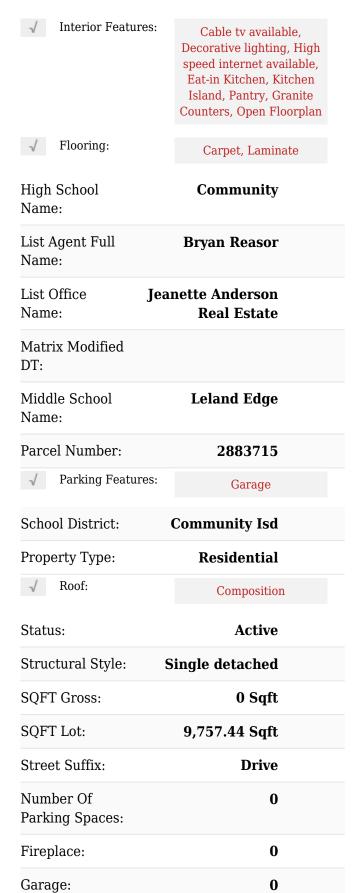

### Features

| √ Heating System: | Central, Electric                                    |
|-------------------|------------------------------------------------------|
| √ Fence:          | Wood                                                 |
| √ Security:       | Smoke Detector(s),<br>Carbon Monoxide<br>Detector(s) |

## Additional Info

| √ Utilities:           | City water, City sewer |
|------------------------|------------------------|
| √ Architectural Style: | Traditional            |
| Association Fee:       | \$550                  |
| Association Fee        | Semi-Annual            |