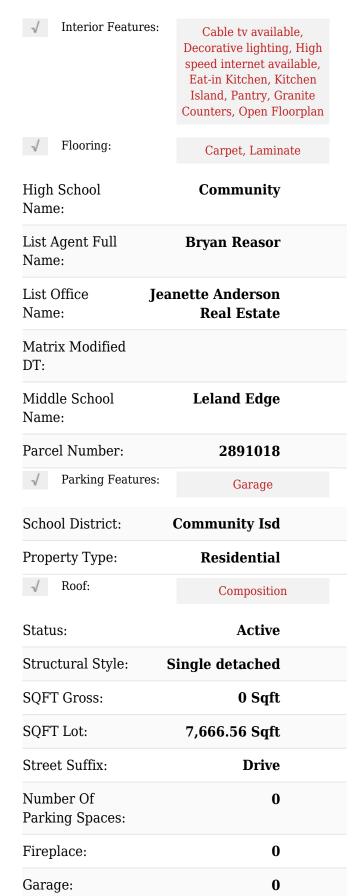

#### **Features**

| √ Heating System: | Central, Natural Gas                                 |
|-------------------|------------------------------------------------------|
| √ Fence:          | Wood                                                 |
| √ Security:       | Smoke Detector(s),<br>Carbon Monoxide<br>Detector(s) |

### Additional Info

| Association Fee<br>Frequency: | Semi-Annual            |
|-------------------------------|------------------------|
| Association Fee:              | \$275                  |
| ✓ Architectural Style:        | Traditional            |
| √ Utilities:                  | City water, City sewer |