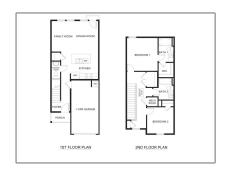

### **Basic Details**

| Property Type:  | Single Family<br>Residence |  |  |
|-----------------|----------------------------|--|--|
| Listing Type:   | For sale                   |  |  |
| MLS Number:     | 20766218                   |  |  |
| Price:          | \$199,990                  |  |  |
| Bedrooms:       | 2                          |  |  |
| Bathrooms:      | 2                          |  |  |
| Half Bathrooms: | 1                          |  |  |
| Year Built:     | 2024                       |  |  |
| Acreage:        | 0.14 Acre                  |  |  |

Cable tv available, Other, High speed internet available

√ Flooring:

Carpet, Laminate High School **Princeton** Name: List Agent Full **Derek Phelps** Name: List Office DR Horton, America's Builder Name: Matrix Modified DT: Middle School Mattei Name: Parcel Number: 00000 Parking Features: Garage School District: **Princeton isd** Property Type: Residential Roof: Composition Status: Active Structural Style: Single detached **SQFT Gross:** 0 Sqft SQFT Lot: 6,050.48 Sqft Street Suffix: Road Number Of 0 Parking Spaces: