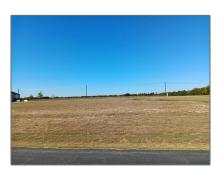

## Improved Land For sale - 161 Deerwood, McKinney, Texas 75071

#### Basic Details

| Property Type: | <b>Improved Land</b> |
|----------------|----------------------|
| Listing Type:  | For sale             |
| MLS Number:    | 20765338             |
| Price:         | \$270,000            |
| Acreage:       | 1 Acre               |

Property Type: Land

Status: Active

SQFT Gross: **0 Sqft** 

SQFT Lot: **43,560 Sqft** 

Street Suffix: Trail

Zoning: Residential

Number Of 0

Parking Spaces: