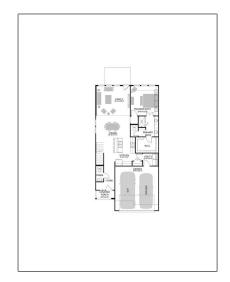

#### **Basic Details**

| Property Type:  | Single Family<br>Residence |  |
|-----------------|----------------------------|--|
| Listing Type:   | For sale                   |  |
| MLS Number:     | 20758618                   |  |
| Price:          | \$364,900                  |  |
| Bedrooms:       | 4                          |  |
| Bathrooms:      | 2                          |  |
| Half Bathrooms: | 1                          |  |
| Year Built:     | 2024                       |  |
| Acreage:        | <b>0.11</b> Acre           |  |