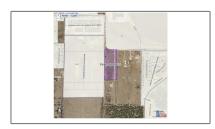

### Address Map

| Country:       | USA                    |  |
|----------------|------------------------|--|
| State:         | TX                     |  |
| County:        | Collin                 |  |
| City:          | Princeton              |  |
| Subdivision:   | ЕТЈ                    |  |
| Zipcode:       | 75407                  |  |
| Street:        | <b>County Road 456</b> |  |
| Street Number: | 911                    |  |
| Postal Code:   | 5087                   |  |
| Floor Number:  | 0                      |  |
| Longitude:     | W97° 30' 44.1"         |  |
| Latitude:      | N33° 10' 5.1"          |  |

#### Additional Info

Utilities:

Underground utilities,
Outside city limits,
Private water, Other, Coop Electric, Sewer
Available

| Association Fee:           | <b>\$0</b> |
|----------------------------|------------|
| Elementary<br>School Name: | Godwin     |
| High School<br>Name:       | Princeton  |

| List Agent Full<br>Name:     | Jim Hanking Jr           |
|------------------------------|--------------------------|
| List Office<br>Name:         | James Hanking,<br>Broker |
| √ Lot Features:              | Acreage, Level           |
| Matrix Modified<br>DT:       |                          |
| Middle School<br>Name:       | Clark                    |
| Parcel Number:               | R686500000501            |
| School District:             | <b>Princeton isd</b>     |
| Property Type:               | Land                     |
| Status:                      | Active                   |
| SQFT Gross:                  | 0 Sqft                   |
| SQFT Lot:                    | 261,360 Sqft             |
| Zoning:                      | ETJ                      |
| Number Of<br>Parking Spaces: | 0                        |
| Fireplace:                   | 0                        |
| Garage:                      | 0                        |