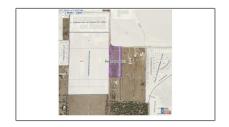

### Address Map

| Country:       | USA                    |  |
|----------------|------------------------|--|
| State:         | TX                     |  |
| County:        | Collin                 |  |
| City:          | Princeton              |  |
| Subdivision:   | ЕТЈ                    |  |
| Zipcode:       | 75407                  |  |
| Street:        | <b>County Road 456</b> |  |
| Street Number: | 911                    |  |
| Postal Code:   | 5087                   |  |
| Floor Number:  | 0                      |  |
| Longitude:     | W97° 30' 44.1"         |  |
| Latitude:      | N33° 10' 5.1"          |  |

#### Additional Info

Utilities:

Underground utilities,
Outside city limits,
Private water, Other, Coop Electric, Sewer
Available

| Association Fee:           | <b>\$0</b> |
|----------------------------|------------|
| Elementary<br>School Name: | Godwin     |
| High School<br>Name:       | Princeton  |

| List Agent Full<br>Name:     | Jim Hanking Jr           |
|------------------------------|--------------------------|
| List Office<br>Name:         | James Hanking,<br>Broker |
| √ Lot Features:              | Acreage, Level           |
| Matrix Modified<br>DT:       |                          |
| Middle School<br>Name:       | Clark                    |
| Parcel Number:               | R686500000501            |
| School District:             | <b>Princeton isd</b>     |
| Property Type:               | Land                     |
| Status:                      | Active                   |
| SQFT Gross:                  | 0 Sqft                   |
| SQFT Lot:                    | 261,360 Sqft             |
| Zoning:                      | ETJ                      |
| Number Of<br>Parking Spaces: | 0                        |
| Fireplace:                   | 0                        |
| Garage:                      | 0                        |