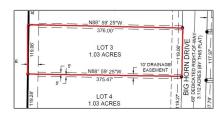

#### Additional Info

| √ Utilities:                 | Co-op water, Septic |
|------------------------------|---------------------|
| Association Fee:             | <b>\$0</b>          |
| Elementary<br>School Name:   | Tatum               |
| High School<br>Name:         | Farmersville        |
| Intermediate<br>School Name: | Farmersville        |
| Lot Size<br>Dimensions:      | 119 x376            |

| List Agent Full<br>Name:     | Erick Marquez           |  |
|------------------------------|-------------------------|--|
| List Office<br>Name:         | Rise DFW Real<br>Estate |  |
| √ Lot Features:              | Acreage                 |  |
| Matrix Modified<br>DT:       |                         |  |
| Parcel Number:               | 00000                   |  |
| School District:             | Farmersville Isd        |  |
| Property Type:               | Land                    |  |
| Status:                      | Active                  |  |
| SQFT Gross:                  | 0 Sqft                  |  |
| SQFT Lot:                    | 44,866.80 Sqft          |  |
| Street Suffix:               | Drive                   |  |
| Zoning:                      | residential             |  |
| Number Of<br>Parking Spaces: | 0                       |  |
| Fireplace:                   | 0                       |  |
| Garage:                      | 0                       |  |