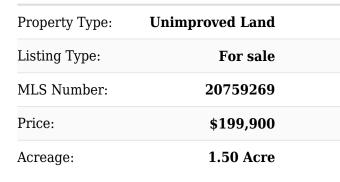

# Unimproved Land For sale

- Lot 10 CR-590, Nevada, Texas 75173

DT:

| Middle School<br>Name:       | Leland Edge                                              |  |
|------------------------------|----------------------------------------------------------|--|
| Parcel Number:               | 2872388                                                  |  |
| School District:             | <b>Community Isd</b>                                     |  |
| Property Type:               | Land                                                     |  |
| Status:                      | Active                                                   |  |
| SQFT Gross:                  | 0 Sqft                                                   |  |
| SQFT Lot:                    | 65,340 Sqft                                              |  |
| Zoning:                      | Residential, Light<br>Commercial,<br>Agricultural. See r |  |
| Number Of<br>Parking Spaces: | 0                                                        |  |
| Fireplace:                   | 0                                                        |  |
| Garage:                      | 0                                                        |  |