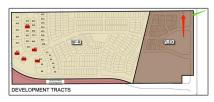

| Address | Map |  |
|---------|-----|--|
|         |     |  |

| Country:       | USA             |  |
|----------------|-----------------|--|
| State:         | TX              |  |
| County:        | Collin          |  |
| City:          | Celina          |  |
| Subdivision:   | Ariana          |  |
| Zipcode:       | 75009           |  |
| Street:        | Louisiana       |  |
| Street Number: | <b>TBD-38</b>   |  |
| Floor Number:  | 0               |  |
| Longitude:     | W97° 12' 57.1'' |  |
| Latitude:      | N33° 19' 43''   |  |