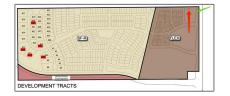

| Address | Map |  |
|---------|-----|--|
|         |     |  |

| Country:       | USA             |  |
|----------------|-----------------|--|
| State:         | TX              |  |
| County:        | Collin          |  |
| City:          | Celina          |  |
| Subdivision:   | Ariana          |  |
| Zipcode:       | 75009           |  |
| Street:        | Louisiana       |  |
| Street Number: | <b>TBD-38</b>   |  |
| Floor Number:  | 0               |  |
| Longitude:     | W97° 12' 57.1'' |  |
| Latitude:      | N33° 19' 43''   |  |