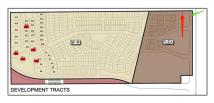

## Address Map

| Country:       | USA             |  |
|----------------|-----------------|--|
| State:         | TX              |  |
| County:        | Collin          |  |
| City:          | Celina          |  |
| Subdivision:   | Ariana          |  |
| Zipcode:       | 75009           |  |
| Street:        | Louisiana       |  |
| Street Number: | TBD-37          |  |
| Floor Number:  | 0               |  |
| Longitude:     | W97° 12' 58.2'' |  |
| Latitude:      | N33° 19' 42.8'' |  |
|                |                 |  |