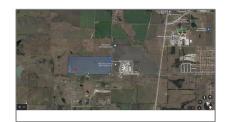

## Address Map

| Country:       | USA             |  |
|----------------|-----------------|--|
| State:         | TX              |  |
| County:        | Collin          |  |
| City:          | Celina          |  |
| Subdivision:   | Ariana          |  |
| Zipcode:       | 75009           |  |
| Street:        | Louisiana       |  |
| Street Number: | TBD-37          |  |
| Floor Number:  | 0               |  |
| Longitude:     | W97° 12' 58.2'' |  |
| Latitude:      | N33° 19' 42.8'' |  |
|                |                 |  |