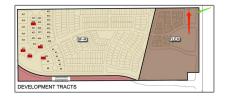

## Address Map

| Country:       | USA             |  |
|----------------|-----------------|--|
| State:         | TX              |  |
| County:        | Collin          |  |
| City:          | Celina          |  |
| Subdivision:   | Ariana          |  |
| Zipcode:       | 75009           |  |
| Street:        | Louisiana       |  |
| Street Number: | TBD-37          |  |
| Floor Number:  | 0               |  |
| Longitude:     | W97° 12' 58.2'' |  |
| Latitude:      | N33° 19' 42.8'' |  |
|                |                 |  |