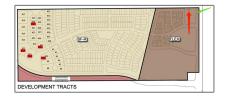

## Address Map

| Country:       | USA             |  |
|----------------|-----------------|--|
| State:         | TX              |  |
| County:        | Collin          |  |
| City:          | Celina          |  |
| Subdivision:   | Ariana          |  |
| Zipcode:       | 75009           |  |
| Street:        | Louisiana       |  |
| Street Number: | <b>TBD-36</b>   |  |
| Floor Number:  | 0               |  |
| Longitude:     | W97° 12' 57.1'' |  |
| Latitude:      | N33° 19' 43''   |  |
|                |                 |  |