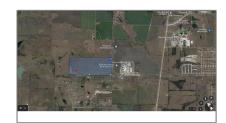

## Address Map

| Country:       | USA             |  |
|----------------|-----------------|--|
| State:         | TX              |  |
| County:        | Collin          |  |
| City:          | Celina          |  |
| Subdivision:   | Ariana          |  |
| Zipcode:       | 75009           |  |
| Street:        | Louisiana       |  |
| Street Number: | <b>TBD-36</b>   |  |
| Floor Number:  | 0               |  |
| Longitude:     | W97° 12' 57.1'' |  |
| Latitude:      | N33° 19' 43''   |  |
|                |                 |  |