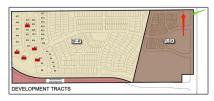

## Address Map

| Country:       | USA             |  |
|----------------|-----------------|--|
| State:         | TX              |  |
| County:        | Collin          |  |
| City:          | Celina          |  |
| Subdivision:   | Ariana          |  |
| Zipcode:       | 75009           |  |
| Street:        | Louisiana       |  |
| Street Number: | <b>TBD-36</b>   |  |
| Floor Number:  | 0               |  |
| Longitude:     | W97° 12' 57.1'' |  |
| Latitude:      | N33° 19' 43''   |  |
|                |                 |  |