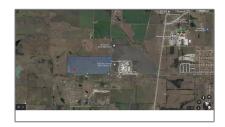

## Address Map

| Country:       | USA             |  |
|----------------|-----------------|--|
| State:         | TX              |  |
| County:        | Collin          |  |
| City:          | Celina          |  |
| Subdivision:   | Ariana          |  |
| Zipcode:       | 75009           |  |
| Street:        | Louisiana       |  |
| Street Number: | TBD-35          |  |
| Floor Number:  | 0               |  |
| Longitude:     | W97° 12' 58.2"  |  |
| Latitude:      | N33° 19' 42.8'' |  |