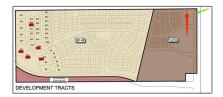

## Address Map

| Country:       | USA             |  |
|----------------|-----------------|--|
| State:         | TX              |  |
| County:        | Collin          |  |
| City:          | Celina          |  |
| Subdivision:   | Ariana          |  |
| Zipcode:       | 75009           |  |
| Street:        | Louisiana       |  |
| Street Number: | TBD-35          |  |
| Floor Number:  | 0               |  |
| Longitude:     | W97° 12' 58.2"  |  |
| Latitude:      | N33° 19' 42.8'' |  |

## Additional Info

| √ Utilities:             | City water, City sewer,<br>Electricity Available |
|--------------------------|--------------------------------------------------|
| Association Fee:         | <b>\$0</b>                                       |
| High School<br>Name:     | Celina                                           |
| List Agent Full<br>Name: | Cecilia Hampton                                  |
| List Office<br>Name:     | Keller Williams<br>Realty Allen                  |
| √ Lot Features:          | Undivided, Other                                 |