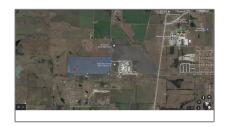

## Address Map

| Country:       | USA             |  |
|----------------|-----------------|--|
| State:         | TX              |  |
| County:        | Collin          |  |
| City:          | Celina          |  |
| Subdivision:   | Ariana          |  |
| Zipcode:       | 75009           |  |
| Street:        | Louisiana       |  |
| Street Number: | <b>TBD-33</b>   |  |
| Floor Number:  | 0               |  |
| Longitude:     | W97° 12' 57.1'' |  |
| Latitude:      | N33° 19' 43''   |  |