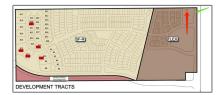

# Address Map

| Country:       | USA             |
|----------------|-----------------|
| State:         | TX              |
| County:        | Collin          |
| City:          | Celina          |
| Subdivision:   | Ariana          |
| Zipcode:       | 75009           |
| Street:        | Louisiana       |
| Street Number: | <b>TBD-32</b>   |
| Floor Number:  | 0               |
| Longitude:     | W97° 12' 58.2'' |
| Latitude:      | N33° 19' 42.8'' |