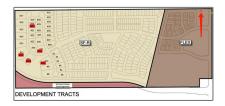

# Address Map

| Country:       | USA             |  |
|----------------|-----------------|--|
| State:         | TX              |  |
| County:        | Collin          |  |
| City:          | Celina          |  |
| Subdivision:   | Ariana          |  |
| Zipcode:       | 75009           |  |
| Street:        | Louisiana       |  |
| Street Number: | TBD-31          |  |
| Floor Number:  | 0               |  |
| Longitude:     | W97° 12' 58.2'' |  |
| Latitude:      | N33° 19' 42.8'' |  |