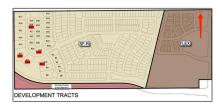

# Address Map

| Country:       | USA             |  |
|----------------|-----------------|--|
| State:         | TX              |  |
| County:        | Collin          |  |
| City:          | Celina          |  |
| Subdivision:   | Ariana          |  |
| Zipcode:       | 75009           |  |
| Street:        | Louisiana       |  |
| Street Number: | TBD-31          |  |
| Floor Number:  | 0               |  |
| Longitude:     | W97° 12' 58.2'' |  |
| Latitude:      | N33° 19' 42.8'' |  |