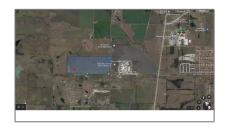

# Address Map

| Country:       | USA             |  |
|----------------|-----------------|--|
| State:         | TX              |  |
| County:        | Collin          |  |
| City:          | Celina          |  |
| Subdivision:   | Ariana          |  |
| Zipcode:       | 75009           |  |
| Street:        | Louisiana       |  |
| Street Number: | TBD-31          |  |
| Floor Number:  | 0               |  |
| Longitude:     | W97° 12' 58.2'' |  |
| Latitude:      | N33° 19' 42.8'' |  |