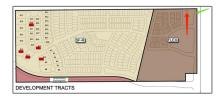

## Address Map

| Country:       | USA            |
|----------------|----------------|
| State:         | TX             |
| County:        | Collin         |
| City:          | Celina         |
| Subdivision:   | Ariana         |
| Zipcode:       | 75009          |
| Street:        | Louisiana      |
| Street Number: | <b>TBD-29</b>  |
| Floor Number:  | 0              |
| Longitude:     | W97° 12' 58.2" |
| Latitude:      | N33° 19' 42.8" |

Matrix Modified

DT:

Jerry & Linda Middle School Name: Moore Parcel Number: R665400000301 School District: Celina isd Property Type: Land Active Status: SQFT Gross: 0 Sqft SQFT Lot: 14,897.52 Sqft Street Dir Suffix:  $\mathbf{N}$ Street Suffix: **Drive** Zoning: Residential