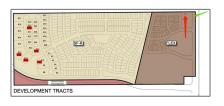

### Address Map

| Country:       | USA             |  |
|----------------|-----------------|--|
| State:         | TX              |  |
| County:        | Collin          |  |
| City:          | Celina          |  |
| Subdivision:   | Ariana          |  |
| Zipcode:       | 75009           |  |
| Street:        | Louisiana       |  |
| Street Number: | <b>TBD-28</b>   |  |
| Floor Number:  | 0               |  |
| Longitude:     | W97° 12' 57.1'' |  |
| Latitude:      | N33° 19' 43''   |  |
|                |                 |  |