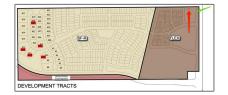

### Address Map

| Country:       | USA             |  |
|----------------|-----------------|--|
| State:         | TX              |  |
| County:        | Collin          |  |
| City:          | Celina          |  |
| Subdivision:   | Ariana          |  |
| Zipcode:       | 75009           |  |
| Street:        | Louisiana       |  |
| Street Number: | <b>TBD-28</b>   |  |
| Floor Number:  | 0               |  |
| Longitude:     | W97° 12' 57.1'' |  |
| Latitude:      | N33° 19' 43''   |  |
|                |                 |  |