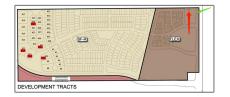

## Address Map

| Country:       | USA             |  |
|----------------|-----------------|--|
| State:         | TX              |  |
| County:        | Collin          |  |
| City:          | Celina          |  |
| Subdivision:   | Ariana          |  |
| Zipcode:       | 75009           |  |
| Street:        | Louisiana       |  |
| Street Number: | <b>TBD-19</b>   |  |
| Floor Number:  | 0               |  |
| Longitude:     | W97° 12' 58.2'' |  |
| Latitude:      | N33° 19' 42.8'' |  |
|                |                 |  |