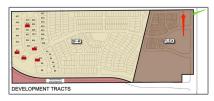

## Address Map

| Country:       | USA             |  |
|----------------|-----------------|--|
| State:         | TX              |  |
| County:        | Collin          |  |
| City:          | Celina          |  |
| Subdivision:   | Ariana          |  |
| Zipcode:       | 75009           |  |
| Street:        | Louisiana       |  |
| Street Number: | <b>TBD-19</b>   |  |
| Floor Number:  | 0               |  |
| Longitude:     | W97° 12' 58.2'' |  |
| Latitude:      | N33° 19' 42.8'' |  |
|                |                 |  |