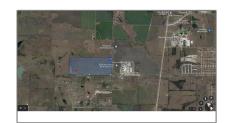

## Address Map

| Country:       | USA             |  |
|----------------|-----------------|--|
| State:         | TX              |  |
| County:        | Collin          |  |
| City:          | Celina          |  |
| Subdivision:   | Ariana          |  |
| Zipcode:       | 75009           |  |
| Street:        | Louisiana       |  |
| Street Number: | <b>TBD-19</b>   |  |
| Floor Number:  | 0               |  |
| Longitude:     | W97° 12' 58.2'' |  |
| Latitude:      | N33° 19' 42.8'' |  |
|                |                 |  |