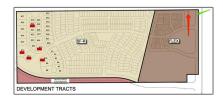

## Address Map

| Country:       | USA             |  |
|----------------|-----------------|--|
| State:         | TX              |  |
| County:        | Collin          |  |
| City:          | Celina          |  |
| Subdivision:   | Ariana          |  |
| Zipcode:       | 75009           |  |
| Street:        | Louisiana       |  |
| Street Number: | TBD-15          |  |
| Floor Number:  | 0               |  |
| Longitude:     | W97° 12' 58.2'' |  |
| Latitude:      | N33° 19' 42.8'' |  |

Matrix Modified

DT:

Jerry & Linda Middle School Name: Moore Parcel Number: R665400000301 School District: Celina isd Property Type: Land Active Status: SQFT Gross: 0 Sqft SQFT Lot: 32,670 Sqft Street Dir Suffix:  $\mathbf{N}$ Street Suffix: **Drive** Zoning: Residential Number Of 0 Parking Spaces: Fireplace: 0