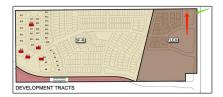

## Address Map

| Country:       | USA             |  |
|----------------|-----------------|--|
| State:         | TX              |  |
| County:        | Collin          |  |
| City:          | Celina          |  |
| Subdivision:   | Ariana          |  |
| Zipcode:       | 75009           |  |
| Street:        | Louisiana       |  |
| Street Number: | TBD-15          |  |
| Floor Number:  | 0               |  |
| Longitude:     | W97° 12' 58.2'' |  |
| Latitude:      | N33° 19' 42.8'' |  |

Matrix Modified

DT:

Jerry & Linda Middle School Name: Moore Parcel Number: R665400000301 School District: Celina isd Property Type: Land Active Status: SQFT Gross: 0 Sqft SQFT Lot: 32,670 Sqft Street Dir Suffix:  $\mathbf{N}$ Street Suffix: **Drive** Zoning: Residential Number Of 0 Parking Spaces: Fireplace: 0