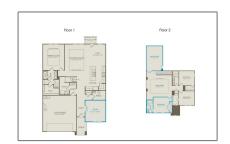

#### **Single Family** Property Type: Residence Listing Type: For sale MLS Number: 20755848 Price: \$474,530 Bedrooms: 4 Bathrooms: 2 Half Bathrooms: 1 Year Built: 2024 Acreage: **0.14** Acre

√ Roof:

Composition

Status: Active

Structural Style: Single detached

SQFT Gross: 0 Sqft

SQFT Lot: 5,976.43 Sqft

Street Suffix: **Drive** Number Of 0

Parking Spaces: