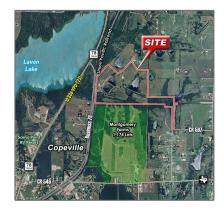

### Address Map

| Country:       | USA             |  |
|----------------|-----------------|--|
| State:         | TX              |  |
| County:        | Collin          |  |
| City:          | Farmersville    |  |
| Subdivision:   | NA              |  |
| Zipcode:       | 75442           |  |
| Street:        | Business 78     |  |
| Street Number: | 4559            |  |
| Floor Number:  | 0               |  |
| Longitude:     | W97° 38' 2.4"   |  |
| Latitude:      | N33° 10' 48.2'' |  |