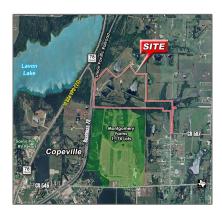

### Address Map

| Country:       | USA             |  |
|----------------|-----------------|--|
| State:         | TX              |  |
| County:        | Collin          |  |
| City:          | Farmersville    |  |
| Subdivision:   | NA              |  |
| Zipcode:       | 75442           |  |
| Street:        | Business 78     |  |
| Street Number: | 4559            |  |
| Floor Number:  | 0               |  |
| Longitude:     | W97° 38' 2.4"   |  |
| Latitude:      | N33° 10' 48.2'' |  |