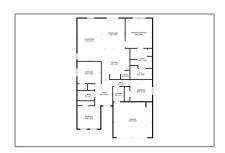

# Single Family Residence For sale

- 1922 Rodeo, Anna, Texas 75409









#### **Basic Details**

Property Type: **Single Family** Residence Listing Type: For sale MLS Number: 20753120 Price: \$369,000 Bedrooms: 4 2 Bathrooms: Year Built: 2020 Acreage: **0.31** Acre

#### **Features**

√ Heating System: Central

√ Fence: Wood, Back Yard, Privacy

### Address Map

Country: **USA** State: TXCounty: **Collin** City: Anna Subdivision: **Sweetwater Crossing Ph II** Zipcode: 75409 Street: Rodeo Street Number: 1922 Postal Code: **5483** 

## Additional Info

↓ Utilities: City water, City sewer, Electricity Connected

√ Architectural Style: Ranch

Association Fee: **\$0** 

Elementary **Joe k bryant** School Name:

√ Interior Features:

High speed internet available, Eat-in Kitchen, Kitchen Island, Walk-in Closet(s), Granite Counters, Open Floorplan

√ Flooring:

Carp