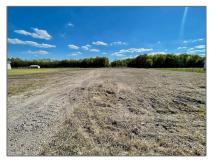

### Address Map

| Property Type: | <b>Unimproved Land</b> |
|----------------|------------------------|
| Listing Type:  | For sale               |
| MLS Number:    | 20751515               |
| Price:         | \$199,000              |
| Acreage:       | 1.11 Acre              |

| Country:       | USA                      |  |
|----------------|--------------------------|--|
| State:         | ТХ                       |  |
| County:        | Collin                   |  |
| City:          | Nevada                   |  |
| Subdivision:   | Providence Point<br>Ph 1 |  |
| Zipcode:       | 75173                    |  |
| Street:        | Declaration              |  |
| Street Number: | 1002                     |  |
| Postal Code:   | 1259                     |  |
| Floor Number:  | 0                        |  |
| Longitude:     | W97° 39' 6.1''           |  |
| Latitude:      | N33° 5' 25.3''           |  |