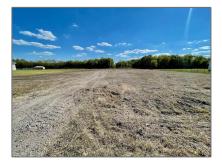

### Address Map

| Property Type: | <b>Unimproved Land</b> |
|----------------|------------------------|
| Listing Type:  | For sale               |
| MLS Number:    | 20751515               |
| Price:         | \$199,000              |
| Acreage:       | 1.11 Acre              |

| Country:       | USA                      |  |
|----------------|--------------------------|--|
| State:         | ТХ                       |  |
| County:        | Collin                   |  |
| City:          | Nevada                   |  |
| Subdivision:   | Providence Point<br>Ph 1 |  |
| Zipcode:       | 75173                    |  |
| Street:        | Declaration              |  |
| Street Number: | 1002                     |  |
| Postal Code:   | 1259                     |  |
| Floor Number:  | 0                        |  |
| Longitude:     | W97° 39' 6.1''           |  |
| Latitude:      | N33° 5' 25.3''           |  |