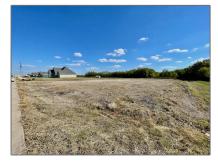

### Address Map

| Property Type: | <b>Unimproved Land</b> |
|----------------|------------------------|
| Listing Type:  | For sale               |
| MLS Number:    | 20751515               |
| Price:         | \$199,000              |
| Acreage:       | 1.11 Acre              |

| Country:       | USA                      |  |
|----------------|--------------------------|--|
| State:         | ТХ                       |  |
| County:        | Collin                   |  |
| City:          | Nevada                   |  |
| Subdivision:   | Providence Point<br>Ph 1 |  |
| Zipcode:       | 75173                    |  |
| Street:        | Declaration              |  |
| Street Number: | 1002                     |  |
| Postal Code:   | 1259                     |  |
| Floor Number:  | 0                        |  |
| Longitude:     | W97° 39' 6.1''           |  |
| Latitude:      | N33° 5' 25.3''           |  |