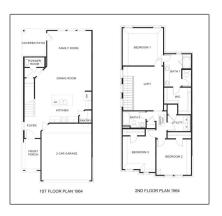

### Basic Details

| Property Type:  | Townhouse |  |
|-----------------|-----------|--|
| Listing Type:   | For sale  |  |
| MLS Number:     | 20751043  |  |
| Price:          | \$339,990 |  |
| Bedrooms:       | 3         |  |
| Bathrooms:      | 2         |  |
| Half Bathrooms: | 1         |  |
| Year Built:     | 2024      |  |

### Additional Info

| √ Utilities:               | City water, City sewer |
|----------------------------|------------------------|
| Association Fee:           | <b>\$267</b>           |
| Association Fee Frequency: | Monthly                |
| Elementary<br>School Name: | Sue evelyn rattan      |