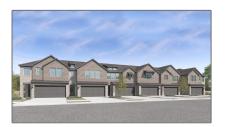

# Townhouse For sale

- 725 Lone Rock, Anna, Texas 75409

### Basic Details

| Property Type:  | Townhouse |  |
|-----------------|-----------|--|
| Listing Type:   | For sale  |  |
| MLS Number:     | 20751043  |  |
| Price:          | \$339,990 |  |
| Bedrooms:       | 3         |  |
| Bathrooms:      | 2         |  |
| Half Bathrooms: | 1         |  |
| Year Built:     | 2024      |  |