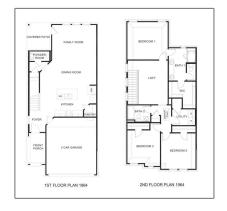

### Basic Details

| Property Type:  | Townhouse |  |
|-----------------|-----------|--|
| Listing Type:   | For sale  |  |
| MLS Number:     | 20751043  |  |
| Price:          | \$339,990 |  |
| Bedrooms:       | 3         |  |
| Bathrooms:      | 2         |  |
| Half Bathrooms: | 1         |  |
| Year Built:     | 2024      |  |

### Additional Info

| √ Utilities:               | City water, City sewer |
|----------------------------|------------------------|
| Association Fee:           | <b>\$267</b>           |
| Association Fee Frequency: | Monthly                |
| Elementary<br>School Name: | Sue evelyn rattan      |