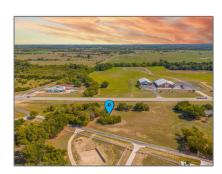

# Improved Land For sale

- TBD TX-78, Blue Ridge, Texas 75424

## Address Map

| Country:       | USA             |  |
|----------------|-----------------|--|
| State:         | TX              |  |
| County:        | Collin          |  |
| City:          | Blue Ridge      |  |
| Subdivision:   | M Mowery Survey |  |
| Zipcode:       | 75424           |  |
| Street:        | TX-78           |  |
| Street Number: | TBD             |  |
| Floor Number:  | 0               |  |
| Longitude:     | W97° 36' 21''   |  |
| Latitude:      | N33° 17' 49.5"  |  |