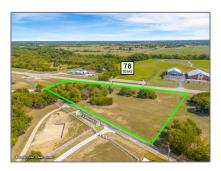

# Improved Land For sale

- TBD TX-78, Blue Ridge, Texas 75424

#### Basic Details

| Property Type: | <b>Improved Land</b> |
|----------------|----------------------|
| Listing Type:  | For sale             |
| MLS Number:    | 20750116             |
| Price:         | \$339,000            |
| Acreage:       | 2.37 Acre            |

## Address Map

| Country:       | USA             |  |
|----------------|-----------------|--|
| State:         | TX              |  |
| County:        | Collin          |  |
| City:          | Blue Ridge      |  |
| Subdivision:   | M Mowery Survey |  |
| Zipcode:       | 75424           |  |
| Street:        | TX-78           |  |
| Street Number: | TBD             |  |
| Floor Number:  | 0               |  |
| Longitude:     | W97° 36' 21''   |  |
| Latitude:      | N33° 17' 49.5"  |  |