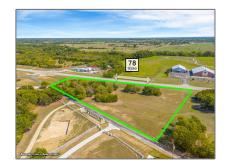

# Improved Land For sale

- TBD TX-78, Blue Ridge, Texas 75424

#### Basic Details

| Property Type: | <b>Improved Land</b> |
|----------------|----------------------|
| Listing Type:  | For sale             |
| MLS Number:    | 20750116             |
| Price:         | \$339,000            |
| Acreage:       | 2.37 Acre            |

## Address Map

| Country:       | USA             |  |
|----------------|-----------------|--|
| State:         | TX              |  |
| County:        | Collin          |  |
| City:          | Blue Ridge      |  |
| Subdivision:   | M Mowery Survey |  |
| Zipcode:       | 75424           |  |
| Street:        | TX-78           |  |
| Street Number: | TBD             |  |
| Floor Number:  | 0               |  |
| Longitude:     | W97° 36' 21''   |  |
| Latitude:      | N33° 17' 49.5"  |  |