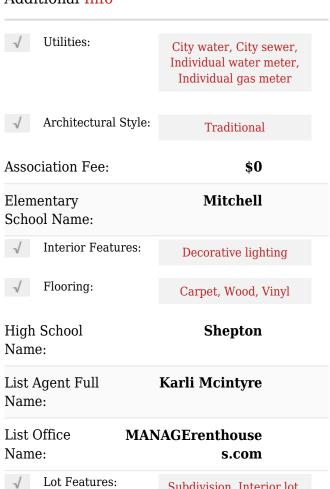

### Additional Info

Matrix Modified DT:

Middle School **Frankford** Name:

Parcel Number: **R1532013020C1** 

√ Parking Features: Garage Single Door

Subdivision, Interior lot, Landscaped, Few Trees

School District: Plano isd