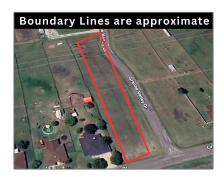

# Unimproved Land For sale

- 00 Limestone Meadow, Nevada, Texas 75173

## Address Map

| Country:       | USA                        |  |
|----------------|----------------------------|--|
| State:         | TX                         |  |
| County:        | Collin                     |  |
| City:          | Nevada                     |  |
| Subdivision:   | Rock Ridge Add Ph<br>Two-B |  |
| Zipcode:       | 75173                      |  |
| Street:        | <b>Limestone Meadow</b>    |  |
| Street Number: | 00                         |  |
| Floor Number:  | 0                          |  |
| Longitude:     | W97° 34' 2.1''             |  |
| Latitude:      | N33° 4' 3.8''              |  |