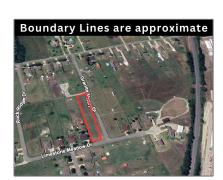

# Unimproved Land For sale

- 00 Limestone Meadow, Nevada, Texas 75173

## Address Map

| Country:       | USA                        |  |
|----------------|----------------------------|--|
| State:         | TX                         |  |
| County:        | Collin                     |  |
| City:          | Nevada                     |  |
| Subdivision:   | Rock Ridge Add Ph<br>Two-B |  |
| Zipcode:       | 75173                      |  |
| Street:        | <b>Limestone Meadow</b>    |  |
| Street Number: | 00                         |  |
| Floor Number:  | 0                          |  |
| Longitude:     | W97° 34' 2.1''             |  |
| Latitude:      | N33° 4' 3.8''              |  |