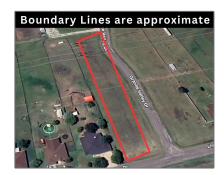

# Unimproved Land For sale

- 00 Limestone Meadow, Nevada, Texas 75173

## Address Map

| Country:       | USA                        |  |
|----------------|----------------------------|--|
| State:         | TX                         |  |
| County:        | Collin                     |  |
| City:          | Nevada                     |  |
| Subdivision:   | Rock Ridge Add Ph<br>Two-B |  |
| Zipcode:       | 75173                      |  |
| Street:        | <b>Limestone Meadow</b>    |  |
| Street Number: | 00                         |  |
| Floor Number:  | 0                          |  |
| Longitude:     | W97° 34' 2.1''             |  |
| Latitude:      | N33° 4' 3.8''              |  |