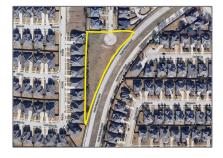

# Unimproved Land For sale

- 00 Natchez Trace, Allen, Texas 75013

#### **Basic Details**

| Property Type: | <b>Unimproved Land</b> |
|----------------|------------------------|
| Listing Type:  | For sale               |
| MLS Number:    | 20718367               |
| Price:         | \$975,000              |
| Acreage:       | 1.45 Acre              |

### Address Map

| Country:       | USA             |  |
|----------------|-----------------|--|
| State:         | TX              |  |
| County:        | Collin          |  |
| City:          | Allen           |  |
| Subdivision:   | NA              |  |
| Zipcode:       | 75013           |  |
| Street:        | Natchez Trace   |  |
| Street Number: | 00              |  |
| Floor Number:  | 0               |  |
| Longitude:     | W97° 19' 11.2'' |  |
| Latitude:      | N33° 7' 33.8"   |  |