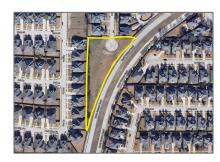

# Unimproved Land For sale

- 00 Natchez Trace, Allen, Texas 75013

#### **Basic Details**

| Property Type: | <b>Unimproved Land</b> |
|----------------|------------------------|
| Listing Type:  | For sale               |
| MLS Number:    | 20718367               |
| Price:         | \$975,000              |
| Acreage:       | 1.45 Acre              |

### Address Map

| Country:       | USA             |  |
|----------------|-----------------|--|
| State:         | TX              |  |
| County:        | Collin          |  |
| City:          | Allen           |  |
| Subdivision:   | NA              |  |
| Zipcode:       | 75013           |  |
| Street:        | Natchez Trace   |  |
| Street Number: | 00              |  |
| Floor Number:  | 0               |  |
| Longitude:     | W97° 19' 11.2'' |  |
| Latitude:      | N33° 7' 33.8"   |  |