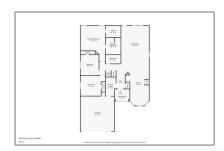

#### **Basic Details**

| Property Type: | Single Family<br>Residence |  |
|----------------|----------------------------|--|
| Listing Type:  | For Rent                   |  |
| MLS Number:    | 20750552                   |  |
| Price:         | \$2,185                    |  |
| Bedrooms:      | 3                          |  |
| Bathrooms:     | 2                          |  |
| Year Built:    | 2004                       |  |
| Acreage:       | 0.15 Acre                  |  |