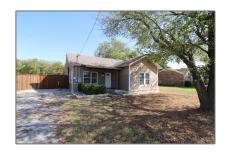

# Single Family Residence For Rent

- 3108 Santa Fe, Melissa, Texas 75454

#### **Basic Details**

| Property Type: | Single Family<br>Residence |  |
|----------------|----------------------------|--|
| Listing Type:  | For Rent                   |  |
| MLS Number:    | 20750430                   |  |
| Price:         | <b>\$1,699</b>             |  |
| Bedrooms:      | 3                          |  |
| Bathrooms:     | 1                          |  |
| Year Built:    | 1980                       |  |
| Acreage:       | <b>0.33</b> Acre           |  |

## Address Map

| Country:       | USA         |  |
|----------------|-------------|--|
| State:         | TX          |  |
| County:        | Collin      |  |
| City:          | Melissa     |  |
| Subdivision:   | Melissa Div |  |
| Zipcode:       | 75454       |  |
| Street:        | Santa Fe    |  |
| Street Number: | 3108        |  |
| Floor Number:  | 0           |  |
|                |             |  |